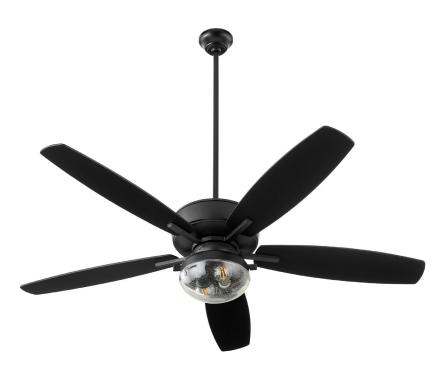

## 170525-59

BREEZE 52 WET UNI-PK Matte Black

| DETAILS       |             |
|---------------|-------------|
| FINISH:       | Matte Black |
| MATERIAL:     | Steel       |
| BLADE FINISH: | Matte Black |
| LOCATION:     | Wet Listed  |
| BLADES:       | 5           |

## **PRODUCT DETAILS:**

Create a bright and breezy environment in your living room or bedroom space with this five-blade ceiling fan in Matte Black.